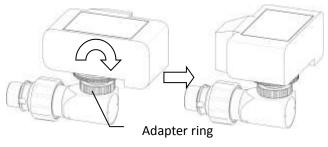

2.1.2 Unscrew the adapter ring to adjust the direction of the digital camera. After adjusting the angle of the digital camera, you can tighten the adapter ring to fix the digital camera.(Figure 2.2)

Figure 2.2