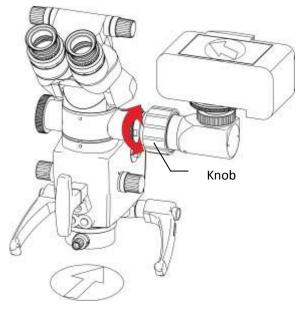

2.1.3 Insert the camera adapter into the beam splitter, select the appropriate mounting direction (4 mounting directions) as needed,.(Figure 2.3)

Figure 2.3

2.2 Turn the knob as needed so that the image in the camera is viewed around the microscope without changing the position of the camera. Shaft center rotation. (Figure 2.4)

Figure 2.4