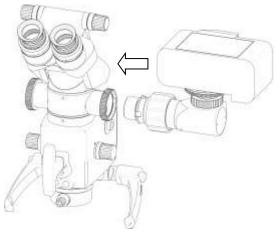

2.1.3 Insert the camera adapter into the beam splitter, select the appropriate mounting direction (4 mounting directions) as needed,.(Figure 2.3)

Figure 2.3

2.2 Turn the knob as needed so that the image in the camera is viewed around the microscope without changing the position of the camera. Shaft center rotation. (Figure 2.4)

Figure 2.4