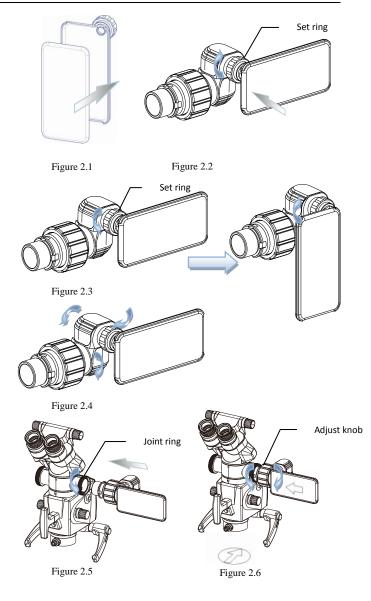

#### 2. Installation

2.1 Easy360 Plus Mobile phone adapter installation.

2.1.1 Install mobile phone to the phone set and ensure that the phone is firmly installed.(Figure 2.1).

2.1.2 Install the mobile phone set to the phone adapter body, fix the direction of the mobile phone, tighten the set ring to install and fix the mobile phone set.(Figure 2.2)

2.1.3 loosen the set ring can adjust the direction of mobile phone, mobile phone can be fixed after the angle adjustment screw the set ring is fixed phone sets.

(Figure 2.3)

2.1.4 The direction has two axial direction adjustable. (Figure 2.4)

2.1.5 Install the phone camera adapter into the light splitting system, and the corresponding optical connector interface has 4 mounting directions. The phone camera adapter can be fixed by pressing joint ring. (Figure 2.5)

2.1.5 Start the phone camera app, adjust the knob can adjust the camera image direction.(Figure 2.6)