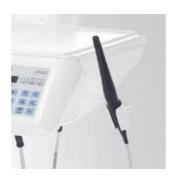

### CS - The whip arm design

The **whip arm design** is ideal for the widest range of treatment situations with four-handed or two-handed dentistry. The dentist element can be rotated by up to 240° for optimal positioning. The maximum distance between the dentist element and instruments is 90 cm.