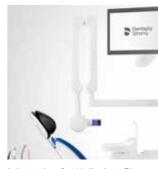

#### Ultramodern equipment

The SiroCam F/AF/AF+ autofocus cameras combine superior image quality with easy operation.

|                        | SiroCam F      | SiroCam AF     | SiroCam AF+    |
|------------------------|----------------|----------------|----------------|
| Focus                  | Fixed Focus    | Auto Focus     | Auto Focus     |
| Image format 16:10     | ✓              | ✓              | ✓              |
| Pixels (usable)        | 0.42 megapixel | 0.65 megapixel | 1.00 megapixel |
| Workspace              | ✓ 5-20 mm      | ✓ 2-130 mm     | ✓ 2-130 mm     |
| Resolution live-image  | 824 x 514      | 824 x 514      | 824 x 514      |
| Resolution still-image | 824 x 514      | 1024 x 640     | 1276 x 796     |