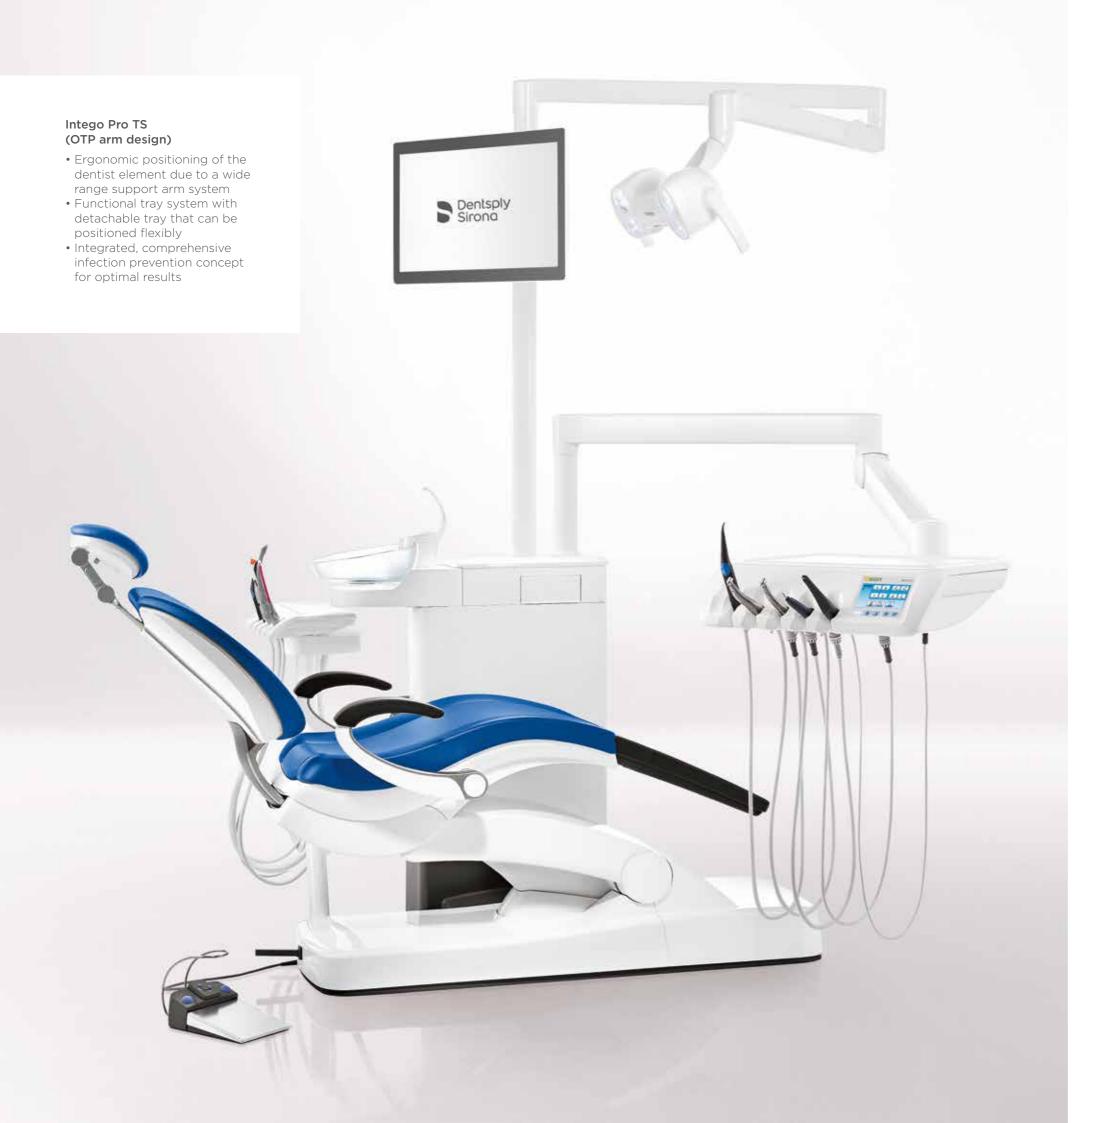

### CS - The whip arm design

The **whip arm design** is ideal for the widest range of treatment situations with four-handed or two-handed dentistry. The dentist element can be rotated by up to 240° for optimal positioning. The maximum distance between the dentist element and instruments is 90 cm.

#### TS version with hanging hoses

- The height of the dentist element can be adjusted and held in place with a pneumatic brake
- Ergonomic design with flexibly positionable dentist element and movable tray holder
- Ample instrument area on the dentist element and tray holder

#### CS version with whip arms

- Ideal for the widest range of treatment situations, regardless of two-handed or four-handed treatment
- Optimum reach of instrument hoses: up to 90 cm
- The height of the dentist element can be adjusted and held in place with a pneumatic brake