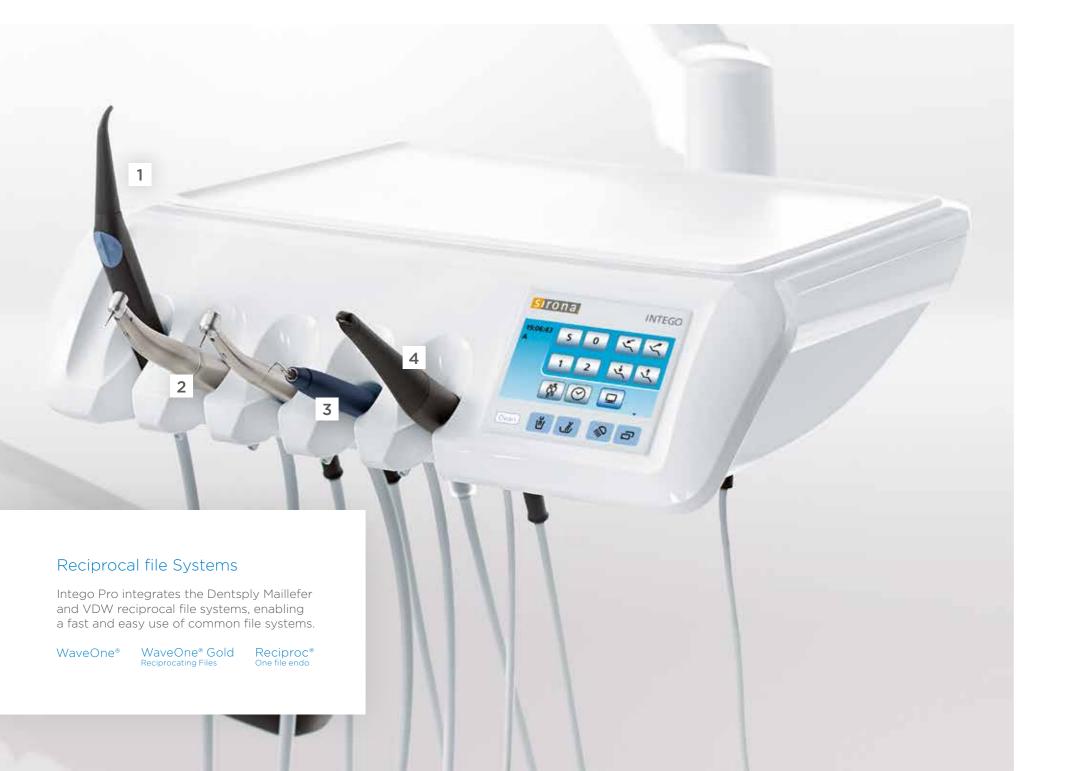

#### Perfect results

- Clinically perfect
- Esthetically perfect
- Perfect for the success of your practice

- 1 Sprayvit E
  - Optimal visibility due to integrated LED light.
- BL ISO E motor
  Sterilizable brushless motor with speed and torque control during treatment.
  Especially lightweight, compact and with a wide speed range.
- SiroSonic L scaler
  Handpiece and tips can be sterilized. Controlled, straight oscillation with electronic power and water control.
- SiroCam F or AF or AF+
  Detailed intraoral images with the easy to operate SiroCam F or AF/AF+ with autofocus.