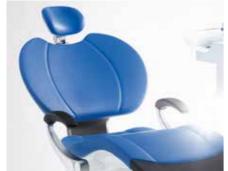

# Impressive patient comfort

Your patients will also appreciate this comfort: The Intego Pro patient chair has an ergonomic design and, together with the headrest, ensures that your patients are especially comfortable. The chair lowers far enough so that even shorter patients can get in and out easily. And there is no doubt – patients who are comfortable feel more secure and remain loyal to your practice.