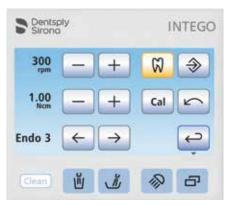

## 4 Integrated workflow

- Intuitive operation
  EasyPad user interface or
  EasyTouch touchscreen
- Integrated tabletop device functions
   Integrated torque control for endodontics, ApexLocator
- Modern equipment
  Innovative instruments,
  modern patient communication system Sivision,
  USB, SD card and
  Ethernet interface

#### Integration possibilities for endodontic treatments

#### ApexLocator

An ApexLocator can also be integrated into the EasyTouch to allow for permanent control of the working depth during endodontic treatment and a reduction of X-ray exposure.

#### **Integrated Torque Control**

Speed and torque are adjustable, and the motor stops automatically when the set maximum torque is reached. This ensures greater safety and perfect workflow for endodontic treatment.