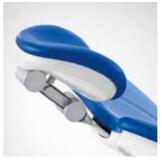

### CS - The whip arm design

The **whip arm design** is ideal for the widest range of treatment situations with four-handed or two-handed dentistry. The dentist element can be rotated by up to 240° for optimal positioning. The maximum distance between the dentist element and instruments is 90 cm.