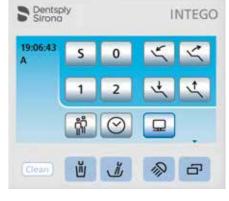

#### EasyTouch

This user interface can be optionally integrated. More operating comfort thanks to intuitive touchscreen technology and additional operating and display options.