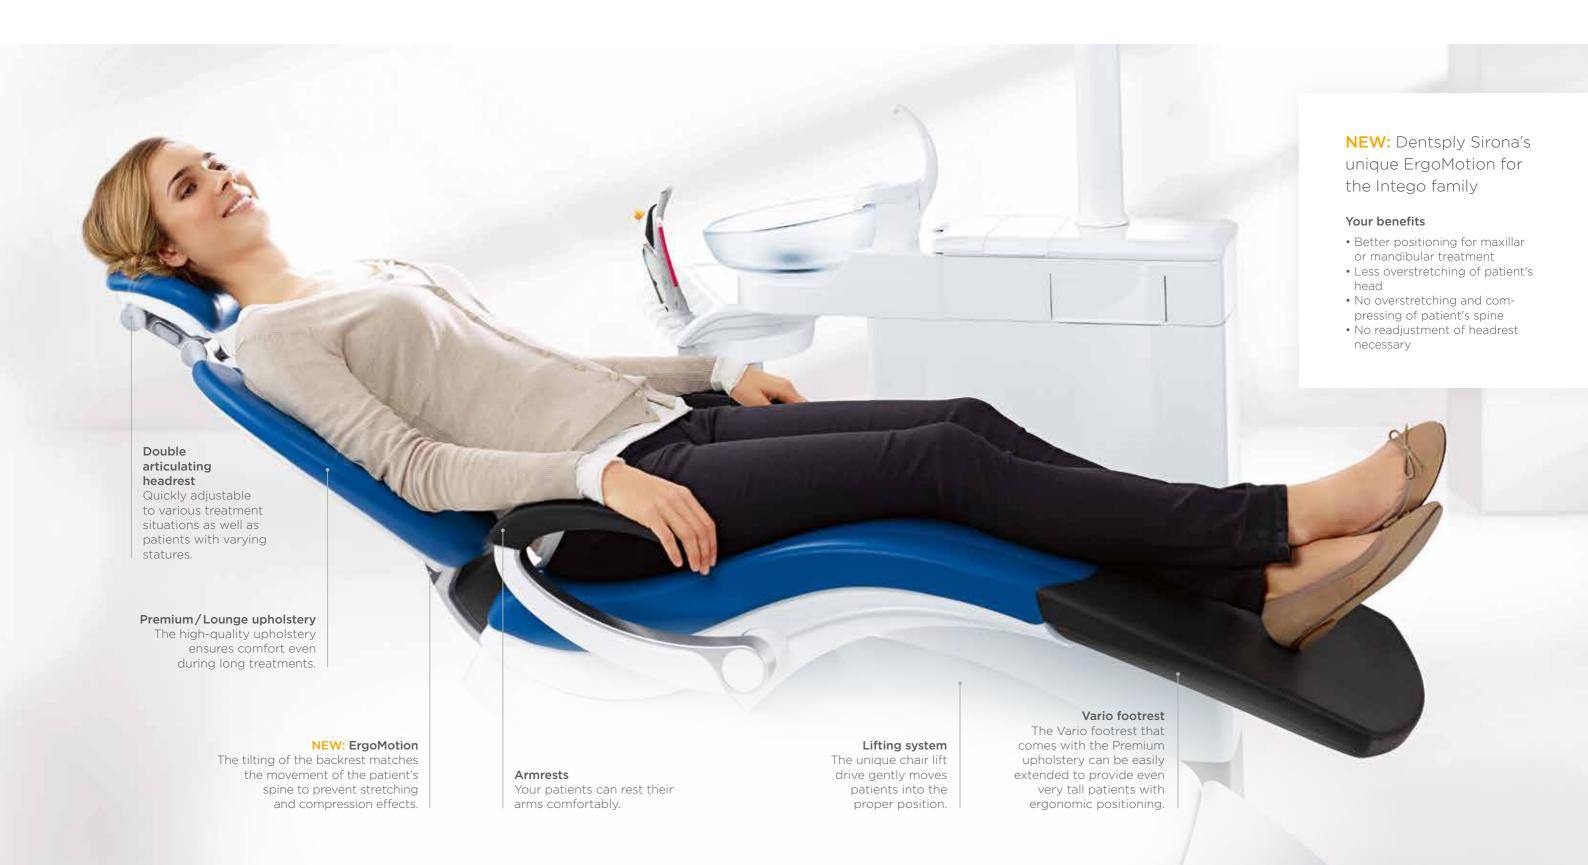

# 2 Comfortable positioning

- Easy adjustment of the treatment center Flexible height adjustment, swiveling cuspidor
- Greater patient comfort Gentle chair lift drive, armrests, Vario footrest, comfortable upholstery, ErgoMotion

# Impressive patient comfort

Your patients will also appreciate this comfort: The Intego Pro patient chair has an ergonomic design and, together with the headrest, ensures that your patients are especially comfortable. The chair lowers far enough so that even shorter patients can get in and out easily. And there is no doubt – patients who are comfortable feel more secure and remain loyal to your practice.

#### Choice of two headrests

The flat headrest can be adjusted quickly and flexibly. Optionally, you can select a double articulating headrest that is easier to position and allows you optimal visibility even in difficult-to-see areas.

Flat headrest

Double articulating headrest