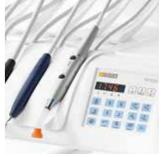

#### Perfect results

- Clinically perfect
- Esthetically perfect
- Perfect for the success of your practice

- 1 Sprayvit E
  - Optimal visibility due to integrated LED light.
- BL ISO E motor
  Sterilizable brushless motor with speed and torque control during treatment.
  Especially lightweight, compact and with a wide speed range.
- SiroSonic L scaler
  Handpiece and tips can be sterilized. Controlled, straight oscillation with electronic power and water control.
- SiroCam F or AF or AF+
  Detailed intraoral images with the easy to operate SiroCam F or AF/AF+ with autofocus.