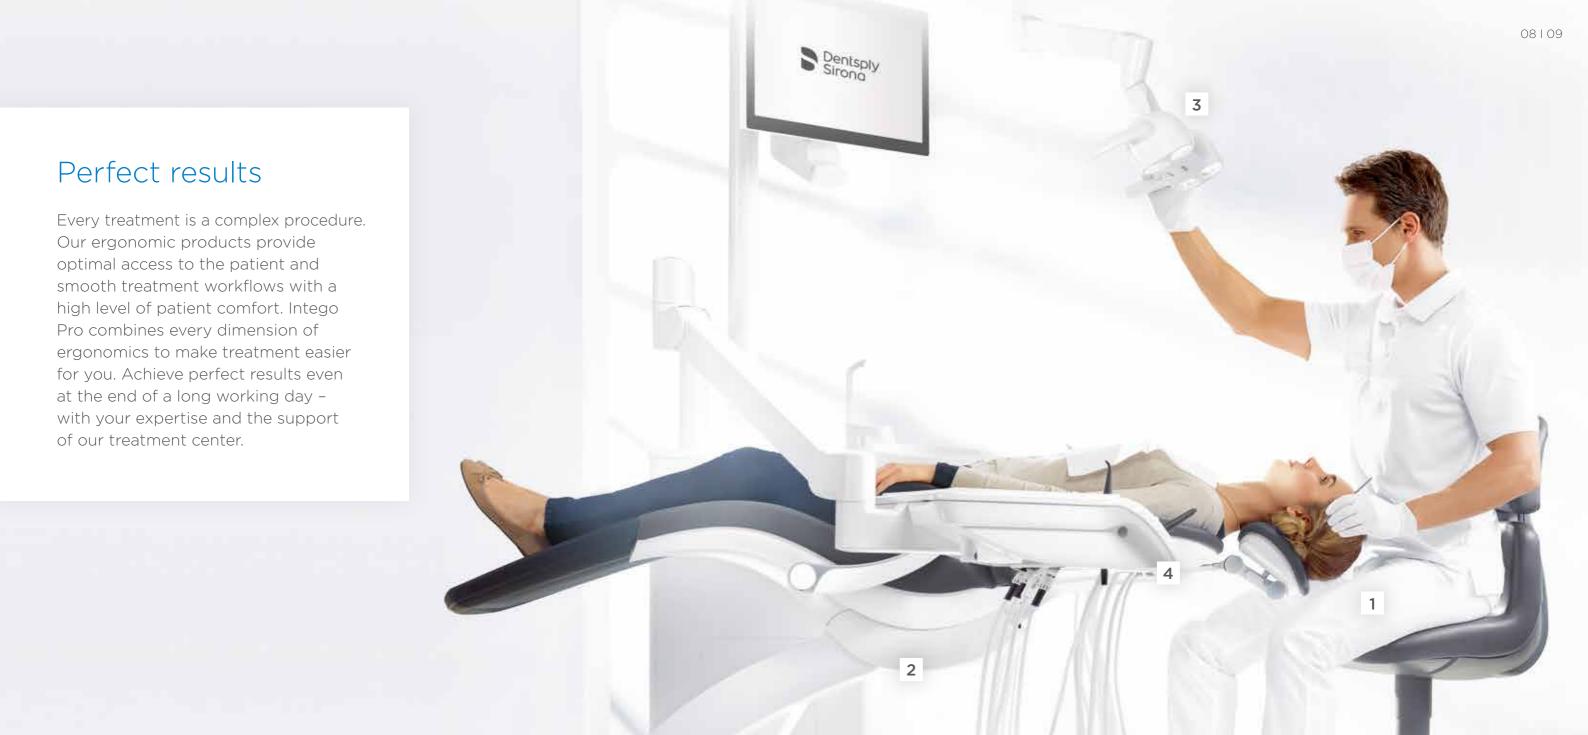

# Ergonomic design you can rely on

The treatment center is the heart of your practice. Intego Pro perfectly combines appearance and functionality – so you can work comfortably under optimal conditions. In addition to their harmonious design, coordinated components and variety of color combinations, Intego Pro treatment centers meet the strict criteria of our ergonomics concept. Intego Pro fits the style of your practice – and your taste.

## 1 Intuitive sitting

- More freedom of movement Thin backrest for ideal freedom of leg movement, flexible positioning of the foot control
- Optimized instrument placement
  Perfect coordination of dentist and assistant elements, flexible positioning of the additional tray in the whip arm and hanging hose models
- Comfortable working stools Hugo, Carl, Paul

# 2 Comfortable positioning

- Easy adjustment of the treatment center Flexible height adjustment, swiveling cuspidor
- Greater patient comfort Gentle chair lift drive, armrests, Vario footrest, comfortable upholstery, ErgoMotion

## 3 Optimum visibility

- Perfect illumination of the treatment area LEDview Plus or LEDlight operating light, LED instrument light
- Flexible headrests
  Flat or double
  articulating headrest
- Perfect intraoral images SiroCam F, AF or AF+, 22" HD monitor on the treatment center

## 4 Integrated workflow

- Intuitive operation
  EasyPad user interface or
  EasyTouch touchscreen
- Integrated tabletop device functions
   Integrated torque control for endodontics, ApexLocator
- Modern equipment
  Innovative instruments,
  modern patient communication system Sivision,
  USB, SD card and
  Ethernet interface