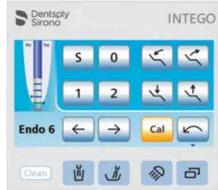

## 4 Integrated workflow

- Intuitive operation
  EasyPad user interface or
  EasyTouch touchscreen
- Integrated tabletop device functions
   Integrated torque control for endodontics, ApexLocator
- Modern equipment
  Innovative instruments,
  modern patient communication system Sivision,
  USB, SD card and
  Ethernet interface

#### Integration possibilities for endodontic treatments

#### ApexLocator

An ApexLocator can also be integrated into the EasyTouch to allow for permanent control of the working depth during endodontic treatment and a reduction of X-ray exposure.

#### **Integrated Torque Control**

Speed and torque are adjustable, and the motor stops automatically when the set maximum torque is reached. This ensures greater safety and perfect workflow for endodontic treatment.