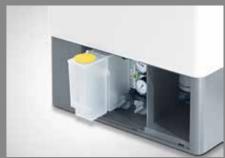

Integrated cleaning adapters
For automatic purging of instrument hoses (Autopurge) and sanitization of the water lines.

Chemical suction hose cleaning Cleaning agent container for chemical flushing of the suction lines. The concentration of cleaning agents can be individually adjusted.