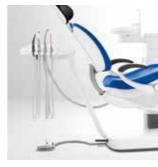

# Great value you can rely on

Your work day is complex and places many different demands on the treatment center you choose. Intego Pro gives you the perfect solution: Choose from two treatment concepts that you can configure flexibly. Whether you select a whip arm or a hanging hoses design – every option offers optimal performance at a fair price.

### CS - The whip arm design

The **whip arm design** is ideal for the widest range of treatment situations with four-handed or two-handed dentistry. The dentist element can be rotated by up to 240° for optimal positioning. The maximum distance between the dentist element and instruments is 90 cm.