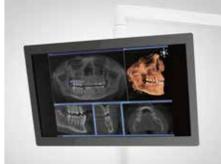

With this HD monitor, you can explain intra-oral camera and X-ray images, software and planning views, videos and PowerPoint presentations to your patient directly at the treatment center.

Integrated USB interface

Sivision 22" AC monitor