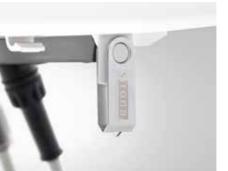

#### Interfaces: flexible into the future

A network interface in the patient chair and a USB port in the dentist or assistant element allow you to integrate new functions and network your practice – troubleshooting by your service technician is also much easier.

With this HD monitor, you can explain intra-oral camera and X-ray images, software and planning views, videos and PowerPoint presentations to your patient directly at the treatment center.

Integrated USB interface

Sivision 22" AC monitor