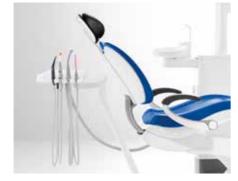

#### Assistant element: Comfort or Compact

Both assistant elements are very space-saving and ensure maximum freedom of movement. With the Comfort model, you can work comfortably even without an assistant.

Comfort assistant element

Compact assistant element