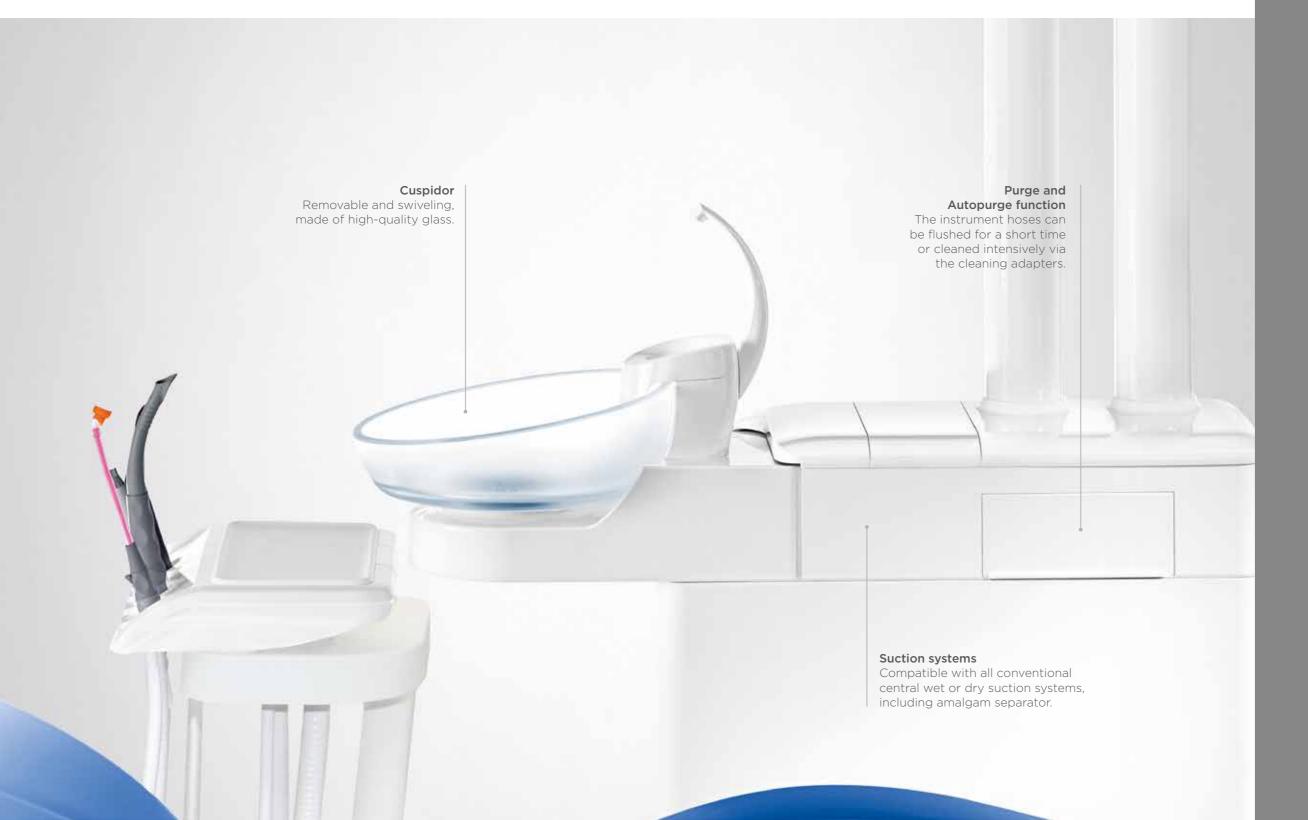

# Safety you can rely on

Dentists all over the world share the highest demands for the safety of their patients and practice team. The Intego Pro infection prevention concept is designed so you can comply quickly and easily with all infection control regulations. The assistant element and water unit designs make infection prevention procedures even easier and less time consuming. All of this guarantees perfect infection control.

#### ntego Pro

he Comfort water unit and sistant element are based in a comprehensive infection revention concept.

Integrated disinfection system
Permanent disinfection of all water
lines with Dentosept P. Automatic
sanitizing function for regular intensive disinfection. Can also be used
as a self-contained water supply.

Integrated cleaning adapters
For automatic purging of instrument hoses (Autopurge) and sanitization of the water lines.

Chemical suction hose cleaning Cleaning agent container for chemical flushing of the suction lines. The concentration of cleaning agents can be individually adjusted.