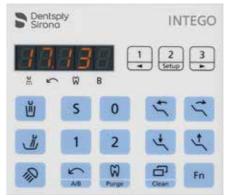

o integrated LED light.
- BL ISO E motor
  Sterilizable brushless motor with speed and torque control during treatment.
  Especially lightweight, compact and with a wide speed range.
- SiroSonic L scaler
  Handpiece and tips can be sterilized. Controlled, straight oscillation with electronic power and water control.
- SiroCam F or AF or AF+
  Detailed intraoral images with the easy to operate SiroCam F or AF/AF+ with autofocus.



# Intuitive operation

Difficult treatments require your full concentration.
This is why Intego Pro is intuitive – with two state-of-the-art, intuitive user interfaces and innovative instruments for stress-free treatment.
So you can concentrate on what's really important – your patient and a perfect treatment result.

#### State-of-the-art, intuitive interfaces





#### EasyPad

Clear and intuitive user interface - standard in Intego Pro.

#### EasyTouch

This user interface can be optionally integrated. More operating comfort thanks to intuitive touchscreen technology and additional operating and display options.

#### Integration possibilities for endodontic treatments





#### ApexLocator

An ApexLocator can also be integrated into the EasyTouch to allow for permanent control of the working depth during endodontic treatment and a reduction of X-ray exposure.

#### **Integrated Torque Control**

Speed and torque are adjustable, and the motor stops automatically when the set maximum torque is reached. This ensures greater safety and perfect workflow for endodontic treatment.

# Impressive patient comfort

Your patients will also appreciate this