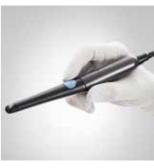

#### Perfect results

- Clinically perfect
- Esthetically perfect
- Perfect for the success of your practice

- 1 Sprayvit E
  - Optimal visibility due to integrated LED light.
- BL ISO E motor
  Sterilizable brushless motor with speed and torque control during treatment.
  Especially lightweight, compact and with a wide speed range.
- SiroSonic L scaler
  Handpiece and tips can be sterilized. Controlled, straight oscillation with electronic power and water control.
- SiroCam F or AF or AF+
  Detailed intraoral images with the easy to operate SiroCam F or AF/AF+ with autofocus.