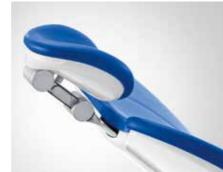

### CS - The whip arm design

The **whip arm design** is ideal for the widest range of treatment situations with four-handed or two-handed dentistry. The dentist element can be rotated by up to 240° for optimal positioning. The maximum distance between the dentist element and instruments is 90 cm.