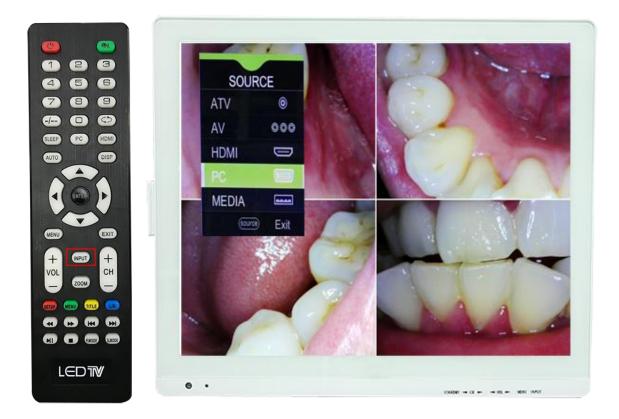

## How to Watch Video

- \* Watch Video in USB or TF card: INPUT→MEDIA
- \* Back to intraoral camera : INPUT→PC