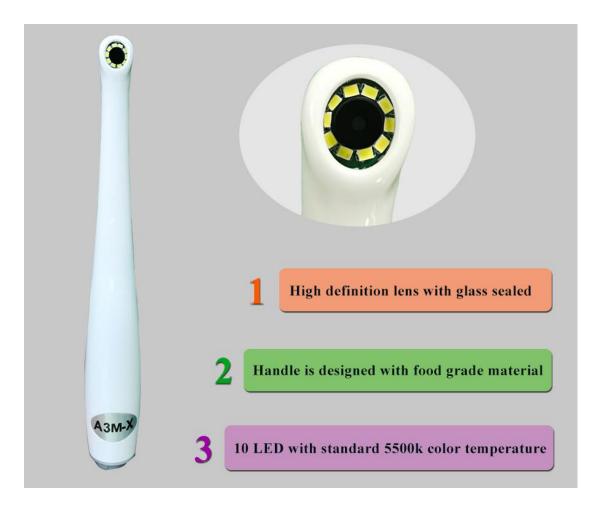

## Feature

- Support LAN storage or TF card storage.
- ♦ High definition,Macro lens with glass seal, Medical special.
- The dentist can pay more attention to the patient with the auto-focus techniques.
- ◆ High-definition lossless image transmission patent technique.
- ◆ 17 inch display Medical special
- Multiple display patterns: full screen, freeze-frame, four split screen, double-screens comparison.
- ◆ 10 LED with standard 5500k color temperature to fill light. Support LED lights off.
- The handle is designed with food grade material, and structure is more ergonomical.

## **Specification**

| Name                   | A3M-X Dental Intraoral Camera                  |
|------------------------|------------------------------------------------|
| Power Supply           | 220V                                           |
| Input Power            | 4.5VA~5.5VA                                    |
| Camera Lens Auto Focus | 15 mm ~ 30 mm                                  |
| Operating Range        | 18mm ~ 25mm                                    |
| Cable Length           | 3.5 M                                          |
| Handle Wire length     | 2 M                                            |
| Image Format           | JPEG                                           |
| View Angles            | 62 degrees                                     |
| Imaging Sensor         | 1/4 CMOS sensor                                |
| Resolution             | 1280*1024                                      |
| Display Screen         | 17 inch medical display                        |
| Camera Lens            | high definition macro lens with glass seal     |
| Backlight              | 10 LEDs ; Support lights off                   |
| Handle Button          | Capture by touching & function silicone keypad |