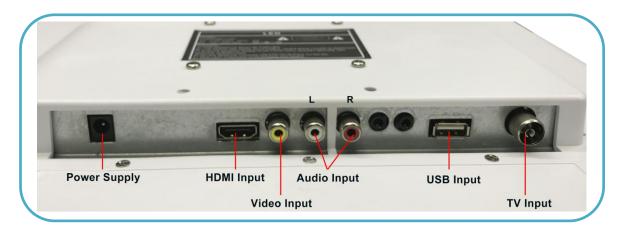

## **Specification**

| Name                   | A3M-X Dental Intraoral Camera                  |
|------------------------|------------------------------------------------|
| Power Supply           | 220V                                           |
| Input Power            | 4.5VA~5.5VA                                    |
| Camera Lens Auto Focus | 15 mm ~ 30 mm                                  |
| Operating Range        | 18mm ~ 25mm                                    |
| Cable Length           | 3.5 M                                          |
| Handle Wire length     | 2 M                                            |
| Image Format           | JPEG                                           |
| View Angles            | 62 degrees                                     |
| Imaging Sensor         | 1/4 CMOS sensor                                |
| Resolution             | 1280*1024                                      |
| Display Screen         | 17 inch medical display                        |
| Camera Lens            | high definition macro lens with glass seal     |
| Backlight              | 10 LEDs ; Support lights off                   |
| Handle Button          | Capture by touching & function silicone keypad |

# 17 inch Display Screen (Front)