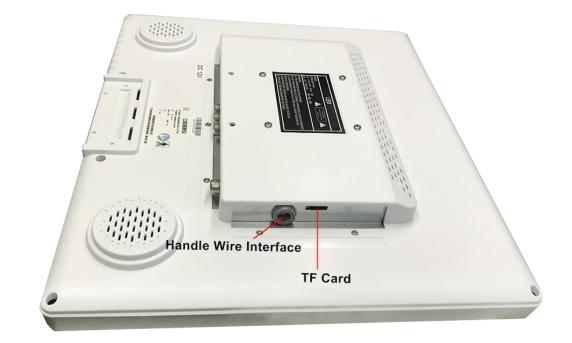

itch button, loosen the button, and than press 1/4 Screen switch button to delete the current picture.
- 4) In picture browsing mode, long press Browse button, back to full-screen preview.

### 5、 Control Camera's LED (ON & OFF)

In full-screen preview mode, long press **Browse button**, LED OFF, long press **Browse button** again, LED ON

6. Put the handle into the bracket, camera hibernate automatically. Take away the handle from bracket, the camera back to work automatically.

**7** Within 5 min, without any operation by camera, also not put the handle into the bracket, camera hibernate automatically. Press any button back to work.

8. The best distance of shooting is 2cm.Full screen with 2~4 teeth is clearest.



# 17 inch Display Screen (Front)





# 17 inch Display Screen (Back)





## How to Watch Video



- \* Watch Video in USB or TF card: INPUT→MEDIA
- \* Back to intraoral camera : INPUT→PC

# Software Installation

1. Double - click iTeethSee.exe to install according to the prompt



### 2. Choose the language "English"

| 选择安装 | 語言           | × |
|------|--------------|---|
| i P  | 选择安装时要使用的语言: |   |
|      | English      | ~ |
|      | 确定取消         |   |







3. Fish installation.

4. Open the software, Account and password is the defaults. Account: Admin Password: 123



### **Connect WIFI & Usage**

### **Intraoral Camera Connect WIFI**

1) Settings --- QR(WIFI) --- Set up the WIFI Account and Password (The same LAN of your own computer) --- OK



 Use the handle , enter full-screen preview, long press 1/4 Screen switch button to scan the QR code. Wait