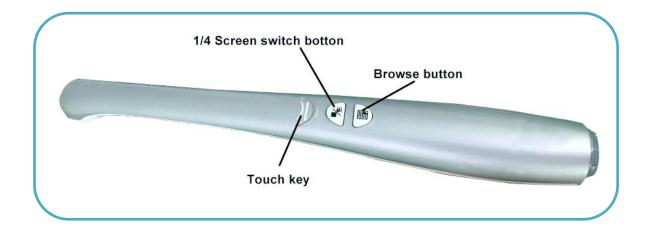

### Handle

### 2、Touch key

- 1) Click the Touch key, then the picture freeze-frame
- 2) Click again the **Touch key**, the picture will be saved to the directory on computer or TF card, and then back to full-screen preview automatically.
- 3) When the picture freeze-frame, press **1/4 Screen switch button**, then into double-screens comparison. Exit the mode by long press **Browse button**.
- 4) When the picture freeze-frame, press Browse button, Cancel the freeze-frame

### 3、1/4 Screen switch button

- 1) Enter full-screen preview, press **1/4 Screen switch button** into four split screen mode, and then click **Touch key** continuously to take picture
- 2) In four split screen mode, press **1/4 Screen switch button**, and then back to full-screen preview.

### 4、 Browse button

1) Enter full-screen preview, press **Browse button**, then into picture browsing mode.

- 2) In picture browsing mode,press **1/4 Screen switch button** to check previous image; press **Browse button** to check next picture.
- 3) In picture browsing mode, long press 1/4 Screen switch button, loosen the button, and than press 1/4 Screen switch button to delete the current picture.
- 4) In picture browsing mode, long press Browse button, back to full-screen preview.

### 5、 Control Camera's LED (ON & OFF)

In full-screen preview mode, long press **Browse button**, LED OFF, long press **Browse button** again, LED ON

6. Put the handle into the bracket, camera hibernate automatically. Take away the handle from bracket, the camera back to work automatically.