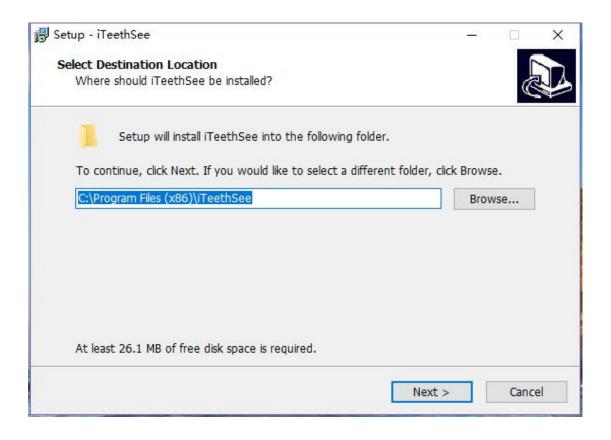

# Software Installation

1. Double - click iTeethSee.exe to install according to the prompt