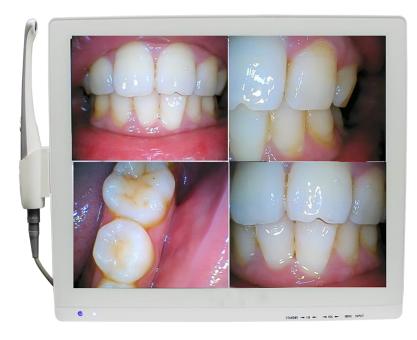

## Feature

- Support LAN storage or TF card storage.
- ♦ High definition,Macro lens with glass seal, Medical special.
- The dentist can pay more attention to the patient with the auto-focus techniques.
- ◆ High-definition lossless image transmission patent technique.
- ◆ 17 inch display Medical special
- Multiple display patterns: full screen, freeze-frame, four split screen, double-screens comparison.
- ◆ 10 LED with standard 5500k color temperature to fill light. Support LED lights off.
- The handle is designed with food grade material, and structure is more ergonomical.

## **Specification**

| Name                   | A3M-X Dental Intraoral Camera                  |
|------------------------|------------------------------------------------|
| Power Supply           | 220V                                           |
| Input Power            | 4.5VA~5.5VA                                    |
| Camera Lens Auto Focus | 15 mm ~ 30 mm                                  |
| Operating Range        | 18mm ~ 25mm                                    |
| Cable Length           | 3.5 M                                          |
| Handle Wire length     | 2 M                                            |
| Image Format           | JPEG                                           |
| View Angles            | 62 degrees                                     |
| Imaging Sensor         | 1/4 CMOS sensor                                |
| Resolution             | 1280*1024                                      |
| Display Screen         | 17 inch medical display                        |
| Camera Lens            | high definition macro lens with glass seal     |
| Backlight              | 10 LEDs ; Support lights off                   |
| Handle Button          | Capture by touching & function silicone keypad |

# 17 inch Display Screen (Front)