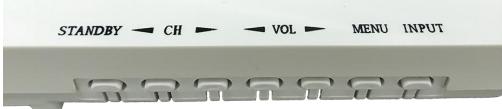

### 2、Touch key

- 1) Click the Touch key, then the picture freeze-frame
- 2) Click again the **Touch key**, the picture will be saved to the directory on computer or TF card, and then back to full-screen preview automatically.
- 3) When the picture freeze-frame, press **1/4 Screen switch button**, then into double-screens comparison. Exit the mode by long press **Browse button**.
- 4) When the picture freeze-frame, press Browse button, Cancel the freeze-frame

### 3、1/4 Screen switch button

- 1) Enter full-screen preview, press **1/4 Screen switch button** into four split screen mode, and then click **Touch key** continuously to take picture
- 2) In four split screen mode, press **1/4 Screen switch button**, and then back to full-screen preview.

### 4、 Browse button

1) Enter full-screen preview, press **Browse button**, then into picture browsing mode.

- 2) In picture browsing mode,press **1/4 Screen switch button** to check previous image; press **Browse button** to check next picture.
- 3) In picture browsing mode, long press 1/4 Screen switch button, loosen the button, and than press 1/4 Screen switch button to delete the current picture.
- 4) In picture browsing mode, long press Browse button, back to full-screen preview.

### 5、 Control Camera's LED (ON & OFF)

In full-screen preview mode, long press **Browse button**, LED OFF, long press **Browse button** again, LED ON

6. Put the handle into the bracket, camera hibernate automatically. Take away the handle from bracket, the camera back to work automatically.