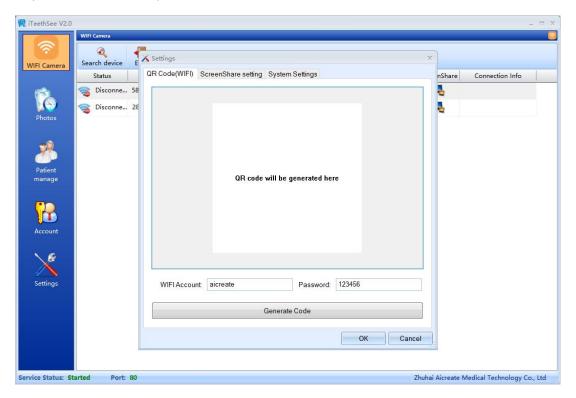

### **Intraoral Camera Connect WIFI**

1) Settings --- QR(WIFI) --- Set up the WIFI Account and Password (The same LAN of your own computer) --- OK

 Use the handle , enter full-screen preview, long press 1/4 Screen switch button to scan the QR code. Wait for a moment, the camera will show "Connect WIFI successfully".

|             | WIFI Camera     |                |                      |                 |           |        |                 |
|-------------|-----------------|----------------|----------------------|-----------------|-----------|--------|-----------------|
| (?)         | R 🗧 🗲           | Settings       |                      |                 | ,         | 2      |                 |
| /IFI Camera | Search device E |                |                      |                 |           | -      |                 |
|             | Status          | R Code(WIFI) S | creenShare setting S | system Settings |           | nShare | Connection Info |
| <b>1</b>    | a Disconne 58   |                |                      |                 |           | -      |                 |
| 6           | 😪 Disconne 28   |                |                      |                 |           | 1      |                 |
| Photos      |                 |                |                      |                 |           |        |                 |
|             |                 |                |                      |                 |           |        |                 |
| -0          |                 |                |                      |                 |           |        |                 |
| <u></u>     |                 |                |                      |                 |           |        |                 |
| Patient     |                 |                | 12.1                 |                 |           |        |                 |
| manage      |                 |                | 2.00                 |                 |           |        |                 |
|             |                 |                |                      |                 |           |        |                 |
| 0           |                 |                |                      |                 |           |        |                 |
|             |                 |                |                      | <b>1101-1</b>   |           |        |                 |
| Account     |                 |                |                      | 20% a 4         |           |        |                 |
|             |                 |                |                      |                 |           |        |                 |
| 18          |                 |                |                      |                 |           |        |                 |
| X           |                 |                |                      |                 |           |        |                 |
| Settings    |                 | WIFI Account   | aicreate             | Password:       | 123456    |        |                 |
| octangs     |                 | WIFI Account.  | alcieate             | Password.       | 123450    |        |                 |
|             |                 |                | Ge                   | nerate Code     |           |        |                 |
|             | -               |                |                      |                 |           |        |                 |
|             |                 |                |                      |                 | OK Cancel |        |                 |
|             |                 |                |                      |                 |           |        |                 |