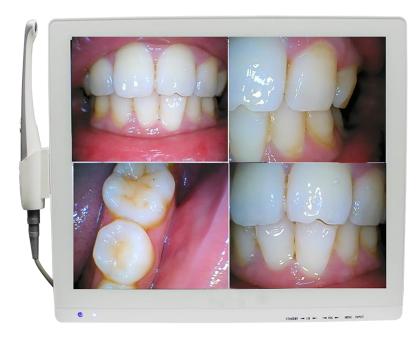

#### Feature

- Support LAN storage or TF card storage.
- ♦ High definition,Macro lens with glass seal, Medical special.
- The dentist can pay more attention to the patient with the auto-focus techniques.
- ◆ High-definition lossless image transmission patent technique.
- ♦ 17 inch display Medical special
- Multiple display patterns: full screen, freeze-frame, four split screen, double-screens comparison.
- ◆ 10 LED with standard 5500k color temperature to fill light. Support LED lights off.
- The handle is designed with food grade material, and structure is more ergonomical.

#### 3、1/4 Screen switch button

- 1) Enter full-screen preview, press **1/4 Screen switch button** into four split screen mode, and then click **Touch key** continuously to take picture
- 2) In four split screen mode, press **1/4 Screen switch button**, and then back to full-screen preview.