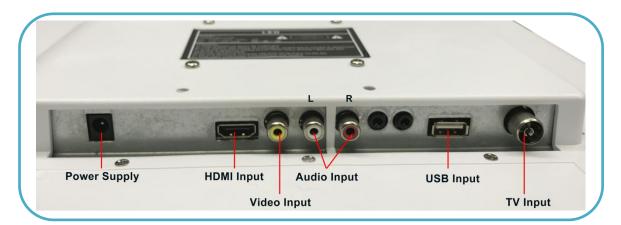

### **Specification**

| Name                   | A3M-X Dental Intraoral Camera                  |
|------------------------|------------------------------------------------|
| Power Supply           | 220V                                           |
| Input Power            | 4.5VA~5.5VA                                    |
| Camera Lens Auto Focus | 15 mm ~ 30 mm                                  |
| Operating Range        | 18mm ~ 25mm                                    |
| Cable Length           | 3.5 M                                          |
| Handle Wire length     | 2 M                                            |
| Image Format           | JPEG                                           |
| View Angles            | 62 degrees                                     |
| Imaging Sensor         | 1/4 CMOS sensor                                |
| Resolution             | 1280*1024                                      |
| Display Screen         | 17 inch medical display                        |
| Camera Lens            | high definition macro lens with glass seal     |
| Backlight              | 10 LEDs ; Support lights off                   |
| Handle Button          | Capture by touching & function silicone keypad |

### 17 inch Display Screen (Back)