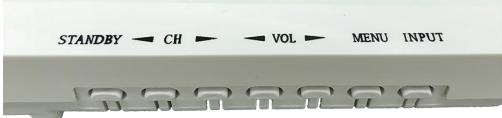

ing mode, long press 1/4 Screen switch button, loosen the button, and than press 1/4 Screen switch button to delete the current picture.
- 4) In picture browsing mode, long press Browse button, back to full-screen preview.

#### 5、 Control Camera's LED (ON & OFF)

In full-screen preview mode, long press **Browse button**, LED OFF, long press **Browse button** again, LED ON

6. Put the handle into the bracket, camera hibernate automatically. Take away the handle from bracket, the camera back to work automatically.

**7** Within 5 min, without any operation by camera, also not put the handle into the bracket, camera hibernate automatically. Press any button back to work.

8. The best distance of shooting is 2cm.Full screen with 2~4 teeth is clearest.



### 17 inch Display Screen (Front)





### 17 inch Display Screen (Back)





#### How to Watch Video



- \* Watch Video in USB or TF card: INPUT→MEDIA
- \* Back to intraoral camera : INPUT→PC

### **Software Installation**

1. Double - click iTeethSee.exe to install according to the prompt



#### 2. Choose the language "English"

| 选择安装 | 語言           | × |
|------|--------------|---|
| 1P   | 选择安装时要使用的语言: |   |
|      | English      | ~ |
|      | 确定 取消        |   |



# **≣**Bauer′s Cam

| 🔁 Setup - iTeethSee                                                                                | _9       |       | ×  |
|----------------------------------------------------------------------------------------------------|----------|-------|----|
| Ready to Install