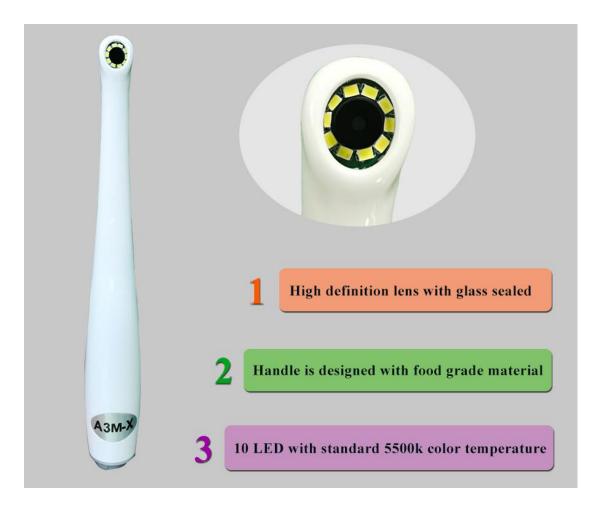

#### Feature

- Support LAN storage or TF card storage.
- ♦ High definition,Macro lens with glass seal, Medical special.
- The dentist can pay more attention to the patient with the auto-focus techniques.
- ◆ High-definition lossless image transmission patent technique.
- ♦ 17 inch display Medical special
- Multiple display patterns: full screen, freeze-frame, four split screen, double-screens comparison.
- ◆ 10 LED with standard 5500k color temperature to fill light. Support LED lights off.
- The handle is designed with food grade material, and structure is more ergonomical.

### **Specification**

| Name                   | A3M-X Dental Intraoral Camera                  |
|------------------------|------------------------------------------------|
| Power Supply           | 220V                                           |
| Input Power            | 4.5VA~5.5VA                                    |
| Camera Lens Auto Focus | 15 mm ~ 30 mm                                  |
| Operating Range        | 18mm ~ 25mm                                    |
| Cable Length           | 3.5 M                                          |
| Handle Wire length     | 2 M                                            |
| Image Format           | JPEG                                           |
| View Angles            | 62 degrees                                     |
| Imaging Sensor         | 1/4 CMOS sensor                                |
| Resolution             | 1280*1024                                      |
| Display Screen         | 17 inch medical display                        |
| Camera Lens            | high definition macro lens with glass seal     |
| Backlight              | 10 LEDs ; Support lights off                   |
| Handle Button          | Capture by touching & function silicone keypad |