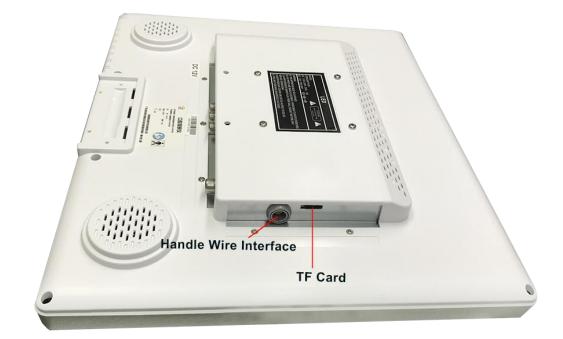

### **Specification**

| Name                   | A3M-X Dental Intraoral Camera                  |
|------------------------|------------------------------------------------|
| Power Supply           | 220V                                           |
| Input Power            | 4.5VA~5.5VA                                    |
| Camera Lens Auto Focus | 15 mm ~ 30 mm                                  |
| Operating Range        | 18mm ~ 25mm                                    |
| Cable Length           | 3.5 M                                          |
| Handle Wire length     | 2 M                                            |
| Image Format           | JPEG                                           |
| View Angles            | 62 degrees                                     |
| Imaging Sensor         | 1/4 CMOS sensor                                |
| Resolution             | 1280*1024                                      |
| Display Screen         | 17 inch medical display                        |
| Camera Lens            | high definition macro lens with glass seal     |
| Backlight              | 10 LEDs ; Support lights off                   |
| Handle Button          | Capture by touching & function silicone keypad |