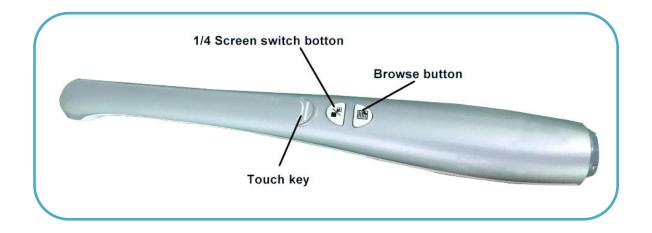

#### 2、Touch key

- 1) Click the Touch key, then the picture freeze-frame
- 2) Click again the **Touch key**, the picture will be saved to the directory on computer or TF card, and then back to full-screen preview automatically.
- 3) When the picture freeze-frame, press **1/4 Screen switch button**, then into double-screens comparison. Exit the mode by long press **Browse button**.
- 4) When the picture freeze-frame, press Browse button, Cancel the freeze-frame

#### 3、1/4 Screen switch button

- 1) Enter full-screen preview, press **1/4 Screen switch button** into four split screen mode, and then click **Touch key** continuously to take picture
- 2) In four split screen mode, press **1/4 Screen switch button**, and then back to full-screen preview.

#### 4、 Browse button

1) Enter full-screen preview, press **Browse button**, then into picture browsing mode.

- 2) In picture browsing mode, press **1/4 Screen switch button** to check previous image; press **Browse button** to check next picture.
- 3) In picture browsing mode, long press 1/4 Screen switch button, loosen the button, and than press 1/4 Screen switch button to delete the current picture.
- 4) In picture browsing mode, long press Browse button, back to full-screen preview.

#### 5、 Control Camera's LED (ON & OFF)

In full-screen preview mode, long press **Browse button**, LED OFF, long press **Browse button** again, LED ON

6. Put the handle into the bracket, camera hibernate automatically. Take away the handle from bracket, the camera back to work automatically.