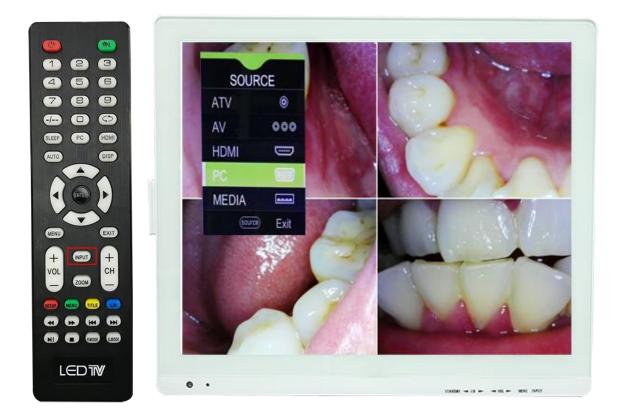

## Spare Part List

| Display<br>Screen              | Handle bracket & bracket screw |                              |
|--------------------------------|--------------------------------|------------------------------|
| Handle                         | Remote Control                 | <b>A B B B B B B B B B B</b> |
| Handle Wire                    | SD card                        | Micro<br>8GB                 |
| 220V Power                     | TF card reader                 |                              |
| <b>(Optional)</b><br>24V Power | Protect Sheath<br>(50pcs)      |                              |

#### How to Watch Video

- \* Watch Video in USB or TF card: INPUT→MEDIA
- \* Back to intraoral camera : INPUT→PC