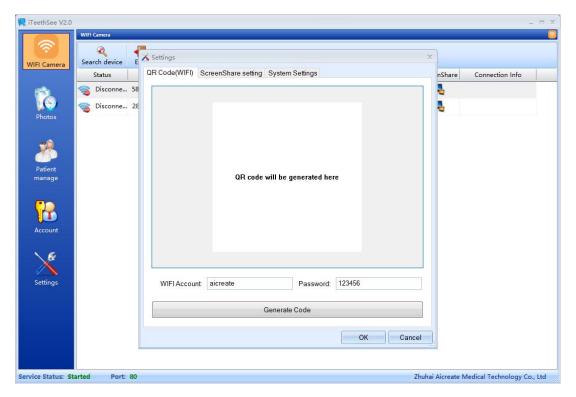

#### **Intraoral Camera Connect WIFI**

1) Settings --- QR(WIFI) --- Set up the WIFI Account and Password (The same LAN of your own computer) --- OK

 Use the handle , enter full-screen preview, long press 1/4 Screen switch button to scan the QR code. Wait for a moment, the camera will show "Connect WIFI successfully".

| 🕵 iTeethSee V2.0             | WIFI Camera    | ×=                                                                       |
|------------------------------|----------------|--------------------------------------------------------------------------|
| WIFI Camera                  | Search device  | s Settings x                                                             |
|                              | Status         | QR Code(WIFI) ScreenShare setting System Settings nShare Connection Info |
| 1                            | Sisconne 58    |                                                                          |
|                              | a Disconne 28  |                                                                          |
| Patient<br>manage<br>Account |                |                                                                          |
| Settings                     |                | WIFI Account aicreate Password: 123456                                   |
| 3                            |                |                                                                          |
|                              |                | Generate Code                                                            |
|                              |                | OK                                                                       |
|                              |                |                                                                          |
|                              |                |                                                                          |
| Service Status: Sta          | arted Port: 80 | Zhuhai Aicreate Medical Technology Co., Ltd                              |