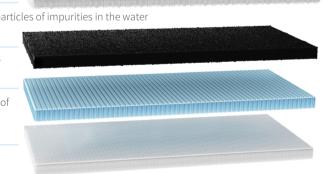

#### Polypropylene PP cotton filter element

Effectively filter sediment, rust, suspended solids and large particles of impurities in the water

#### UDF granular activated carbon filter

Filter out the color and odor, residual chlorine, bleaching powder residue, etc. in the water

#### RO reverse osmosis filter

Filtration accuracy reaches 0.0001 micron, removes all kinds of impurity microorganisms in water, filters out bacteria, heavy metals and chemical residues, etc

#### Electronic grade resin filter element

Further replace the ions in the water to ensure the water quality