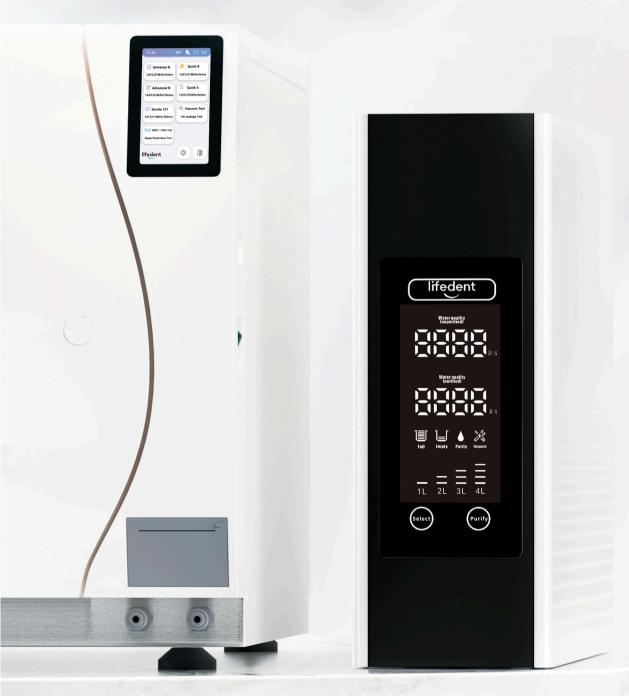

#### Dual water supply solution

- · Freely switching automatic/manual water supply modes
- · Connecting with Lifedent Apollo sterilizer to achieve automatic water supply
- $\cdot$  Support for quantitative water supply to the water tank separately
- ·1L~4L four-level water volume is selectable

#### High-end digital display

- · Highly sensitive touch screen, one-key water filtration
- · Clear and large screen with water quality information
- · Unqualified water quality reminder