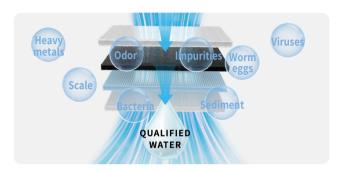

### Four-stage purification

- · 4 Level filtering device which effectively filters out the rust, heavy metals, organic matter, etc.
- The deep purified water can meet the water quality standards of disinfection/sterilization.
- · Avoid damage to the equipment if the water quality is not up to standard.