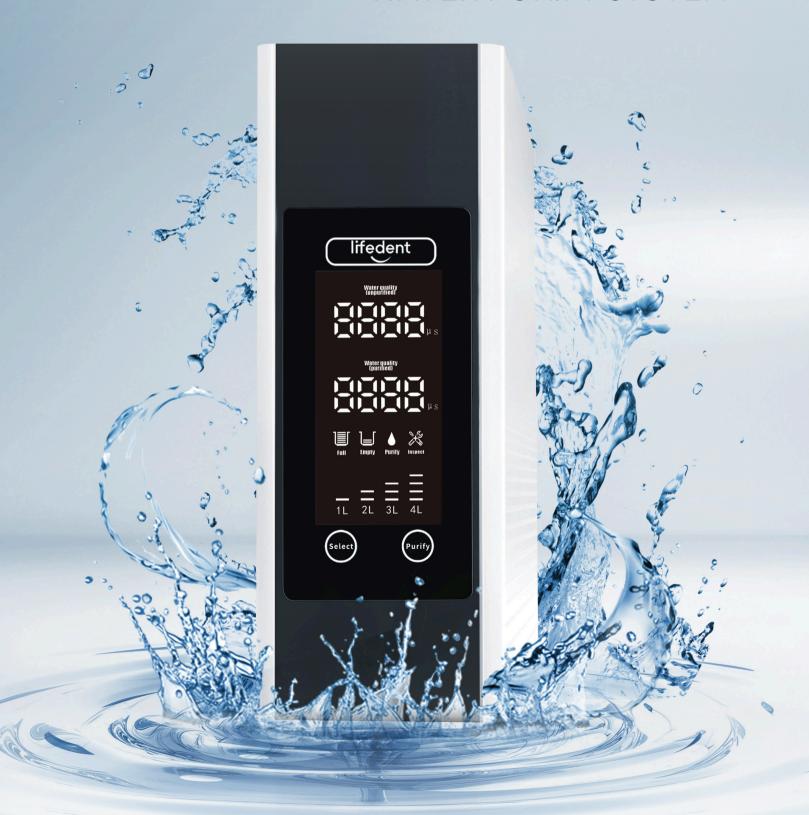

# Intelligent and efficient

#### High-end digital display

- · Highly sensitive touch screen, one-key water filtration
- · Clear and large screen with water quality information
- · Unqualified water quality reminder

#### Dual water supply solution

- · Freely switching automatic/manual water supply modes
- · Connecting with Lifedent Apollo sterilizer to achieve automatic water supply
- $\cdot$  Support for quantitative water supply to the water tank separately
- ·1L~4L four-level water volume is selectable