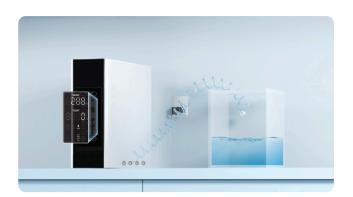

# Intelligent and efficient

#### Dual water supply solution

- · Freely switching automatic/manual water supply modes
- · Connecting with Lifedent Apollo sterilizer to achieve automatic water supply
- $\cdot$  Support for quantitative water supply to the water tank separately
- ·1L~4L four-level water volume is selectable

#### High-end digital display

- · Highly sensitive touch screen, one-key water filtration
- · Clear and large screen with water quality information
- · Unqualified water quality reminder