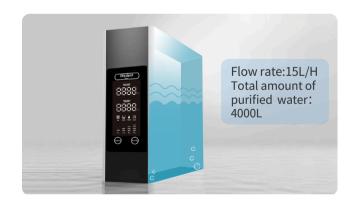

#### Automatic rinsing system

· Extend the service life of RO membrane and reduce the frequency of filter replacement

- ·Flow rate:15L/H
- · It can meet the water demand of multiple sterilizers at the same time
- · Total amount of purified water: 4000L(The water quality varies from place to place. Please refer to the actual situation.)
- · Long service life
- · Easy installation and low maintenance cost