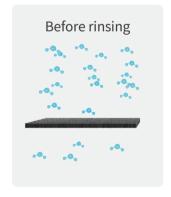

# Long service life Low maintenance cost

Before rinsing: Impurities will clog the surface of the filter hole and reduce the water yield

After rinsing: The surface of the filter hole is not blocked, and the water output is kept normally.

#### Automatic rinsing system

· Extend the service life of RO membrane and reduce the frequency of filter replacement

- ·Flow rate:15L/H
- · It can meet the water demand of multiple sterilizers at the same time
- · Total amount of purified water: 4000L(The water quality varies from place to place. Please refer to the actual situation.)
- · Long service life
- · Easy installation and low maintenance cost