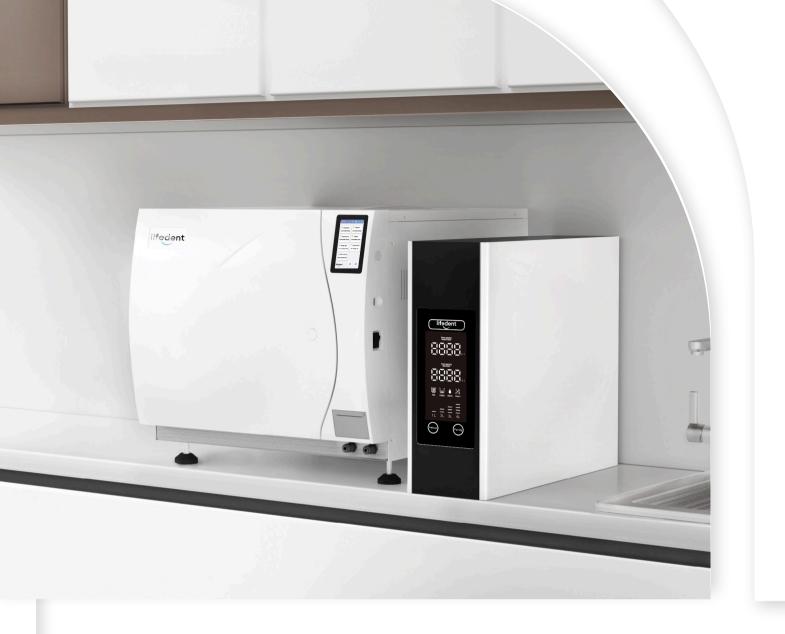

# Provide qualified purified water source for dental equipment

- Efficient, clean and safe
- Exquisite appearance, simple design

#### Dual water supply solution

- · Freely switching automatic/manual water supply modes
- · Connecting with Lifedent Apollo sterilizer to achieve automatic water supply
- $\cdot$  Support for quantitative water supply to the water tank separately
- ·1L~4L four-level water volume is selectable