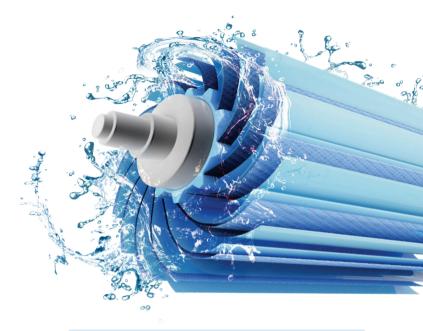

#### RO reverse osmosis

- · Using high-precision RO reverse osmosis filter element, stable performance and reliable quality.
- · High-efficiency RO membrane, no damage to the filter element and more water-saving.
- •The filter element adopts quick connector design which is easy to be replaced.
- · Built-in filter replacement reminder.

High-precision RO reverse osmosis filter element