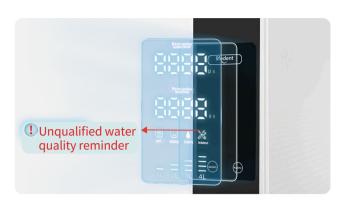

#### High-end digital display

- · Highly sensitive touch screen, one-key water filtration
- · Clear and large screen with water quality information
- · Unqualified water quality reminder