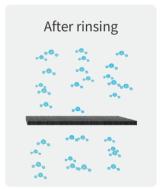

# Long service life Low maintenance cost

Before rinsing: Impurities will clog the surface of the filter hole and reduce the water yield

After rinsing: The surface of the filter hole is not blocked, and the water output is kept normally.

#### Automatic rinsing system

· Extend the service life of RO membrane and reduce the frequency of filter replacement

- ·Flow rate:15L/H
- · It can meet the water demand of multiple sterilizers at the same time
- · Total amount of purified water: 4000L(The water quality varies from place to place. Please refer to the actual situation.)
- · Long service life
- · Easy installation and low maintenance cost