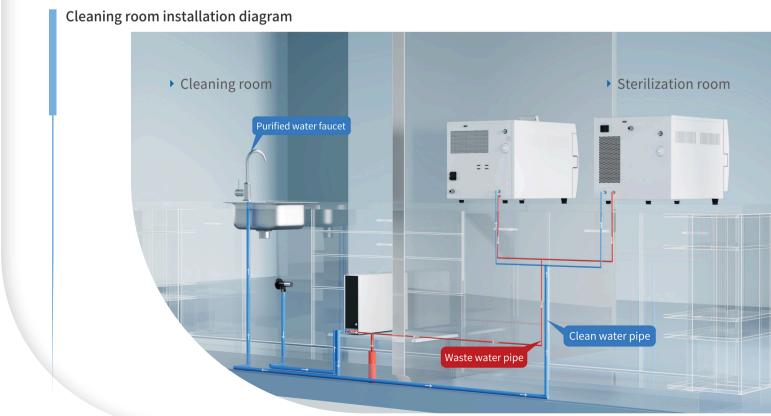

# Provide qualified purified water source for dental equipment

- Efficient, clean and safe
- Exquisite appearance, simple design

#### Dual water supply solution

- · Freely switching automatic/manual water supply modes
- · Connecting with Lifedent Apollo sterilizer to achieve automatic water supply
- $\cdot$  Support for quantitative water supply to the water tank separately
- ·1L~4L four-level water volume is selectable